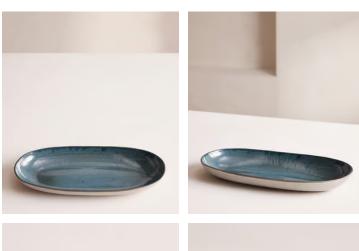

## Nero Serving Platter, Blue

€85 Regular price€72 Member price

Crafted in Portugal from durable stoneware, our Nero range is inspired by the natural textures and interiors at Soho House Barcelona. Reactive glazes in matte and gloss create unique tonal variations and speckles that mimic the shadows of light on the Mediterranean Sea.