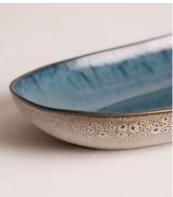

## Nero Serving Platter, Blue

€85 Regular price€72 Member price

Crafted in Portugal from durable stoneware, our Nero range is inspired by the natural textures and interiors at Soho House Barcelona. Reactive glazes in matte and gloss create unique tonal variations and speckles that mimic the shadows of light on the Mediterranean Sea.