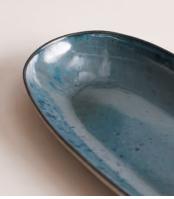

## Nero Serving Platter, Blue

€85 Regular price€72 Member price

Crafted in Portugal from durable stoneware, our Nero range is inspired by the natural textures and interiors at Soho House Barcelona. Reactive glazes in matte and gloss create unique tonal variations and speckles that mimic the shadows of light on the Mediterranean Sea.