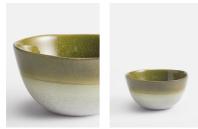

# Nero Cereal Bowl Sea Foam

€17 Regular

€14 Membership

## Product details

Crafted in Portugal from durable stoneware, our Nero range is inspired by the natural textures and interiors at Soho House Barcelona. Reactive glazes in matte and gloss create unique tonal variations and speckles that mimic the shadows of light on the Mediterranean Sea.

### **Dimensions**

Product dimensions: H8 x W15 x D15cm / H3.1 x W5.9

x D5.9"

Product weight: 1.8kg / 4lbs

Packaged or boxed dimensions: H16 x W32 x D46cm /

H6.3 x W12.6 x D18.1"

Packaged or boxed weight: 3kg / 6.6lbs