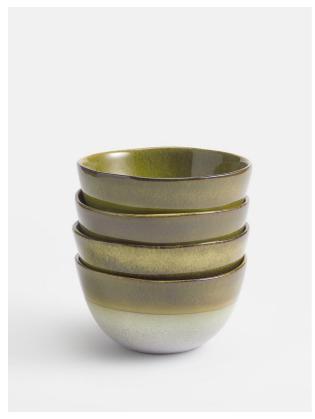

# Nero Cereal Bowl Sea Foam

€17 Regular

€14 Membership

## Product details

Crafted in Portugal from durable stoneware, our Nero range is inspired by the natural textures and interiors at Soho House Barcelona. Reactive glazes in matte and gloss create unique tonal variations and speckles that mimic the shadows of light on the Mediterranean Sea.

### **Dimensions**

Product dimensions: H8 x W15 x D15cm / H3.1 x W5.9

x D5.9"

Product weight: 1.8kg / 4lbs

Packaged or boxed dimensions: H16 x W32 x D46cm /

H6.3 x W12.6 x D18.1"

Packaged or boxed weight: 3kg / 6.6lbs