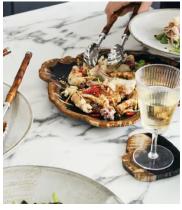

## Balfern Petrified Wood Platter, Large

€250 Regular price€213 Member price

This serving platter showcases the unique and natural characteristics of petrified wood, a fossilised wood from Indonesia that is over 20 million years old. The boards are individually cut, sanded, and polished by skilled artisans in Indonesia, making each one unique. Incorporate them into a dining setting to reference the natural materials and textures seen throughout the spaces at Soho Roc House in Mykonos.