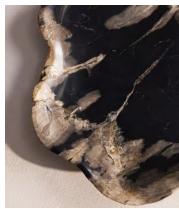

## Balfern Petrified Wood Platter, Large

€250 Regular price€213 Member price

This serving platter showcases the unique and natural characteristics of petrified wood, a fossilised wood from Indonesia that is over 20 million years old. The boards are individually cut, sanded, and polished by skilled artisans in Indonesia, making each one unique. Incorporate them into a dining setting to reference the natural materials and textures seen throughout the spaces at Soho Roc House in Mykonos.