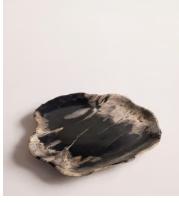

## Balfern Petrified Wood Platter, Large

€250 Regular price€213 Member price

This serving platter showcases the unique and natural characteristics of petrified wood, a fossilised wood from Indonesia that is over 20 million years old. The boards are individually cut, sanded, and polished by skilled artisans in Indonesia, making each one unique. Incorporate them into a dining setting to reference the natural materials and textures seen throughout the spaces at Soho Roc House in Mykonos.