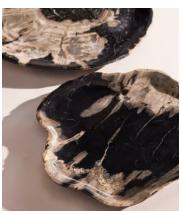

## Balfern Petrified Wood Platter, Large

€250 Regular price€213 Member price

This serving platter showcases the unique and natural characteristics of petrified wood, a fossilised wood from Indonesia that is over 20 million years old. The boards are individually cut, sanded, and polished by skilled artisans in Indonesia, making each one unique. Incorporate them into a dining setting to reference the natural materials and textures seen throughout the spaces at Soho Roc House in Mykonos.