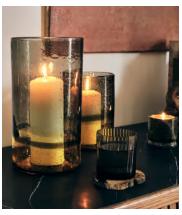

## Balfern Petrified Wood Coasters, Black, Set of Four

€105 Regular price €89 Member price

These coasters showcase the unique and natural characteristics of petrified wood, a fossilised wood from Indonesia that is over 20 million years old. Each coaster is individually cut, sanded, and polished by skilled artisans in Indonesia, making each piece one of a kind. Use them to reference the materials and textures seen throughout the spaces at Soho Roc House in Mykonos.