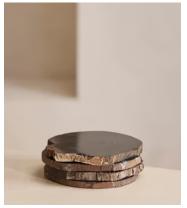

## Balfern Petrified Wood Coasters, Black, Set of Four

€105 Regular price €89 Member price

These coasters showcase the unique and natural characteristics of petrified wood, a fossilised wood from Indonesia that is over 20 million years old. Each coaster is individually cut, sanded, and polished by skilled artisans in Indonesia, making each piece one of a kind. Use them to reference the materials and textures seen throughout the spaces at Soho Roc House in Mykonos.