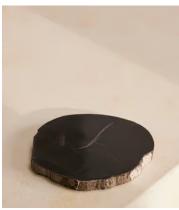

## Balfern Petrified Wood Coasters, Black, Set of Four

€105 Regular price €89 Member price

These coasters showcase the unique and natural characteristics of petrified wood, a fossilised wood from Indonesia that is over 20 million years old. Each coaster is individually cut, sanded, and polished by skilled artisans in Indonesia, making each piece one of a kind. Use them to reference the materials and textures seen throughout the spaces at Soho Roc House in Mykonos.