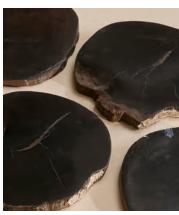

## Balfern Petrified Wood Coasters, Black, Set of Four

€105 Regular price €89 Member price

These coasters showcase the unique and natural characteristics of petrified wood, a fossilised wood from Indonesia that is over 20 million years old. Each coaster is individually cut, sanded, and polished by skilled artisans in Indonesia, making each piece one of a kind. Use them to reference the materials and textures seen throughout the spaces at Soho Roc House in Mykonos.