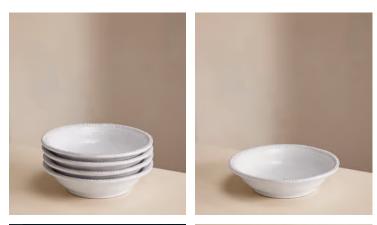

# Hillcrest Pasta Bowl, White, Set of Four

€165 Regular price €140 Member price

Crafted from robust Tuscan stoneware, our Hillcrest range is handmade in Italy by skilled craftspeople who have been producing ceramics in a village outside Florence for 40 years. Drawing on the rustic interiors at Soho Farmhouse, each piece is glazed and embellished by hand, with the individual marks of the maker adding charm and character.

### Dimensions

Dimensions: H5 x W22 x D22cm / H2 x W8.7 x D8.7" Weight: 2kg / 4.4lbs Packaged dimensions: H59 x W27 x D27cm / H23.2 x W10.4 x D10.4" Packaged weight: 2kg / 4.4lbs

#### Details

Assembly required: No Dishwasher safe: Yes Material: Black Clay Microwave safe: Yes Oven safe: No Care instructions: Dishwasher and microwave safe