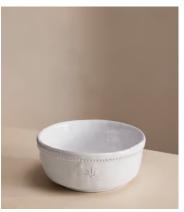

# Hillcrest Cereal Bowl, White, Set of Four

€165 Regular price €140 Member price

Crafted from robust Tuscan stoneware, our Hillcrest range is handmade in Italy by skilled craftspeople who have been producing ceramics in a village outside Florence for 40 years. Drawing on the rustic interiors at Soho Farmhouse, each piece is glazed and embellished by hand, with the individual marks of the maker adding charm and character.

## **Dimensions**

Dimensions: H6 x W16 x D16cm / H2.4 x W6.3 x D6.3"

Weight: 2kg / 4.4lbs

Packaged dimensions:  $H52 \times W39 \times D20cm / H20.5 \times W15.4 \times D7.9$ "

Packaged weight: 2kg / 4.4lbs

### **Details**

Assembly required: No
Dishwasher safe: Yes
Material: Black Clay
Microwave safe: Yes

Oven safe: No

Care instructions: Dishwasher and microwave safe