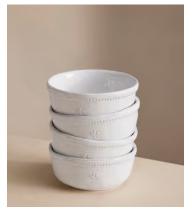

# Hillcrest Cereal Bowl, White, Set of Four

€165 Regular price €140 Member price

Crafted from robust Tuscan stoneware, our Hillcrest range is handmade in Italy by skilled craftspeople who have been producing ceramics in a village outside Florence for 40 years. Drawing on the rustic interiors at Soho Farmhouse, each piece is glazed and embellished by hand, with the individual marks of the maker adding charm and character.

## **Dimensions**

Dimensions: H6 x W16 x D16cm / H2.4 x W6.3 x D6.3"

Weight: 2kg / 4.4lbs

Packaged dimensions:  $H52 \times W39 \times D20cm / H20.5 \times W15.4 \times D7.9$ "

Packaged weight: 2kg / 4.4lbs

### **Details**

Assembly required: No
Dishwasher safe: Yes
Material: Black Clay
Microwave safe: Yes

Oven safe: No

Care instructions: Dishwasher and microwave safe