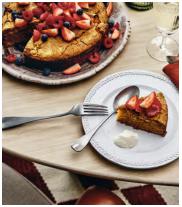

# Hillcrest Side Plate, White, Set of Four

€165 Regular price €140 Member price

Crafted from robust Tuscan stoneware, our Hillcrest range is handmade in Italy by skilled craftspeople who have been producing ceramics in a village outside Florence for 40 years. Drawing on the rustic interiors at Soho Farmhouse, each piece is glazed and embellished by hand, with the individual marks of the maker adding charm and character.