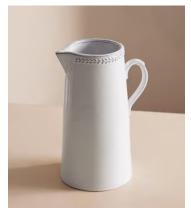

# Hillcrest Jug, White

€125 €84 Regular price

€106 €67 Member price

Crafted from robust Tuscan stoneware, our Hillcrest range is handmade in Italy by skilled craftspeople who have been producing ceramics in a village outside Florence for 40 years. Drawing on the rustic interiors at Soho Farmhouse, each piece is glazed and embellished by hand, with the individual marks of the maker adding charm and character.