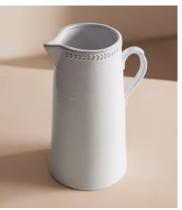

# Hillcrest Jug, White

€125 €84 Regular price

€106 €67 Member price

Crafted from robust Tuscan stoneware, our Hillcrest range is handmade in Italy by skilled craftspeople who have been producing ceramics in a village outside Florence for 40 years. Drawing on the rustic interiors at Soho Farmhouse, each piece is glazed and embellished by hand, with the individual marks of the maker adding charm and character.