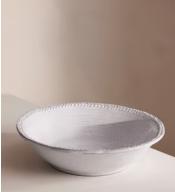

# Hillcrest Serving Bowl, White

€125 Regular price €106 Member price

Crafted from robust Tuscan stoneware, our Hillcrest range is handmade in Italy by skilled craftspeople who have been producing ceramics in a village outside Florence for 40 years. Drawing on the rustic interiors at Soho Farmhouse, each piece is glazed and embellished by hand, with the individual marks of the maker adding charm and character.

### Dimensions

Dimensions: H7 x W29 x D29cm / H2.8 x W11.4 x D11.4" Weight: 1kg / 2.2lbs Packaged weight: 1kg / 2.2lbs

#### Details

Assembly required: No Dishwasher safe: Yes Material: Black Clay Microwave safe: Yes Oven safe: No Care instructions: Dishwasher and microwave safe