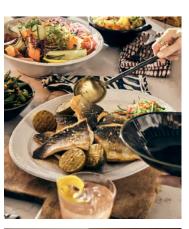

# Hillcrest Serving Bowl, White

€125 Regular price €106 Member price

Crafted from robust Tuscan stoneware, our Hillcrest range is handmade in Italy by skilled craftspeople who have been producing ceramics in a village outside Florence for 40 years. Drawing on the rustic interiors at Soho Farmhouse, each piece is glazed and embellished by hand, with the individual marks of the maker adding charm and character.