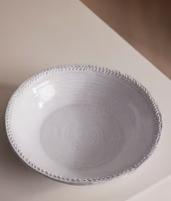

# Hillcrest Serving Bowl, White

€125 Regular price €106 Member price

Crafted from robust Tuscan stoneware, our Hillcrest range is handmade in Italy by skilled craftspeople who have been producing ceramics in a village outside Florence for 40 years. Drawing on the rustic interiors at Soho Farmhouse, each piece is glazed and embellished by hand, with the individual marks of the maker adding charm and character.

### Dimensions

Dimensions: H7 x W29 x D29cm / H2.8 x W11.4 x D11.4" Weight: 1kg / 2.2lbs Packaged weight: 1kg / 2.2lbs

#### Details

Assembly required: No Dishwasher safe: Yes Material: Black Clay Microwave safe: Yes Oven safe: No Care instructions: Dishwasher and microwave safe