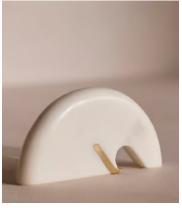

## Halsey Bottle Opener, White

€77 Regular price €65 Member price

This contemporary bottle opener blends form and function, bringing an Art Deco infusion to a bar cart or cocktail cabinet. Crafted in India from white marble with distinctive veining, it features a solid brass inlay to open bottle tops.