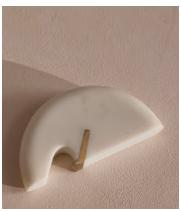

## Halsey Bottle Opener, White

€77 Regular price €65 Member price

This contemporary bottle opener blends form and function, bringing an Art Deco infusion to a bar cart or cocktail cabinet. Crafted in India from white marble with distinctive veining, it features a solid brass inlay to open bottle tops.