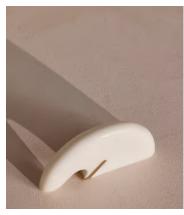

## Halsey Bottle Opener, White

€77 Regular price €65 Member price

This contemporary bottle opener blends form and function, bringing an Art Deco infusion to a bar cart or cocktail cabinet. Crafted in India from white marble with distinctive veining, it features a solid brass inlay to open bottle tops.