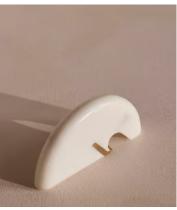

## Halsey Bottle Opener, White

€77 Regular price €65 Member price

This contemporary bottle opener blends form and function, bringing an Art Deco infusion to a bar cart or cocktail cabinet. Crafted in India from white marble with distinctive veining, it features a solid brass inlay to open bottle tops.