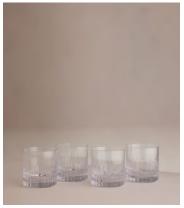

## Roebling Cut Crystal Rocks Glass, Set of Four

€230 Regular price €196 Member price

Designed exclusively for DUMBO House, the Roebling collection is a fitting tribute to John Augustus Roebling, the civil engineer who designed and built Brooklyn Bridge. Handcrafted from a weighty crystal, each piece has been intricately cut with straight lines echoing the cables that suspend above this historical landmark. Hand-finished and polished for extra brilliance, this collection will become a cherished part of your at-home bar for relaxed entertaining.