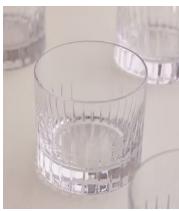

## Roebling Cut Crystal Rocks Glass, Set of Four

€230 Regular price €196 Member price

Designed exclusively for DUMBO House, the Roebling collection is a fitting tribute to John Augustus Roebling, the civil engineer who designed and built Brooklyn Bridge. Handcrafted from a weighty crystal, each piece has been intricately cut with straight lines echoing the cables that suspend above this historical landmark. Hand-finished and polished for extra brilliance, this collection will become a cherished part of your at-home bar for relaxed entertaining.