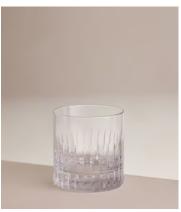

## Roebling Cut Crystal Rocks Glass, Set of Four

€230 Regular price €196 Member price

Designed exclusively for DUMBO House, the Roebling collection is a fitting tribute to John Augustus Roebling, the civil engineer who designed and built Brooklyn Bridge. Handcrafted from a weighty crystal, each piece has been intricately cut with straight lines echoing the cables that suspend above this historical landmark. Hand-finished and polished for extra brilliance, this collection will become a cherished part of your at-home bar for relaxed entertaining.