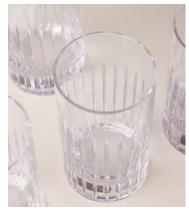

## Roebling Highball Glass, Set of Four

€225 Regular price €191 Member price

Designed exclusively for DUMBO House, the Roebling collection is a fitting tribute to John Augustus Roebling, the civil engineer who designed and built Brooklyn Bridge. Handcrafted from a weighty crystal, each piece has been intricately cut with straight lines echoing the cables that suspend above this historical landmark. Hand-finished and polished for extra brilliance, this collection will become a cherished part of your at-home bar for relaxed entertaining.