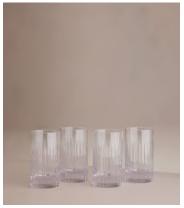

## Roebling Highball Glass, Set of Four

€225 Regular price €191 Member price

Designed exclusively for DUMBO House, the Roebling collection is a fitting tribute to John Augustus Roebling, the civil engineer who designed and built Brooklyn Bridge. Handcrafted from a weighty crystal, each piece has been intricately cut with straight lines echoing the cables that suspend above this historical landmark. Hand-finished and polished for extra brilliance, this collection will become a cherished part of your at-home bar for relaxed entertaining.