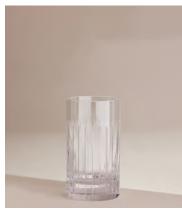

## Roebling Highball Glass, Set of Four

€225 Regular price €191 Member price

Designed exclusively for DUMBO House, the Roebling collection is a fitting tribute to John Augustus Roebling, the civil engineer who designed and built Brooklyn Bridge. Handcrafted from a weighty crystal, each piece has been intricately cut with straight lines echoing the cables that suspend above this historical landmark. Hand-finished and polished for extra brilliance, this collection will become a cherished part of your at-home bar for relaxed entertaining.