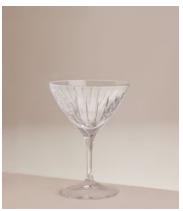

## Roebling Cocktail Glass, Set of Four

€240 Regular price€204 Member price

Designed exclusively for DUMBO House, the Roebling collection is a fitting tribute to John Augustus Roebling, the civil engineer who designed and built Brooklyn Bridge. Handcrafted from a weighty crystal, each piece has been intricately cut with straight lines echoing the cables that suspend above this historical landmark. Hand-finished and polished for extra brilliance, this collection will become a cherished part of your at-home bar for relaxed entertaining.