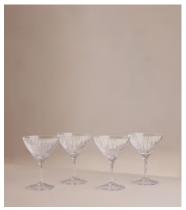

## Roebling Cocktail Glass, Set of Four

€240 Regular price€204 Member price

Designed exclusively for DUMBO House, the Roebling collection is a fitting tribute to John Augustus Roebling, the civil engineer who designed and built Brooklyn Bridge. Handcrafted from a weighty crystal, each piece has been intricately cut with straight lines echoing the cables that suspend above this historical landmark. Hand-finished and polished for extra brilliance, this collection will become a cherished part of your at-home bar for relaxed entertaining.