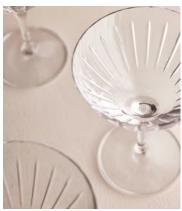

## Roebling Cocktail Glass, Set of Four

€240 Regular price€204 Member price

Designed exclusively for DUMBO House, the Roebling collection is a fitting tribute to John Augustus Roebling, the civil engineer who designed and built Brooklyn Bridge. Handcrafted from a weighty crystal, each piece has been intricately cut with straight lines echoing the cables that suspend above this historical landmark. Hand-finished and polished for extra brilliance, this collection will become a cherished part of your at-home bar for relaxed entertaining.