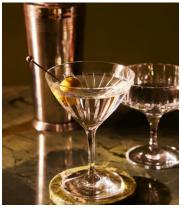

## Roebling Cocktail Glass, Set of Four

€240 Regular price€204 Member price

Designed exclusively for DUMBO House, the Roebling collection is a fitting tribute to John Augustus Roebling, the civil engineer who designed and built Brooklyn Bridge. Handcrafted from a weighty crystal, each piece has been intricately cut with straight lines echoing the cables that suspend above this historical landmark. Hand-finished and polished for extra brilliance, this collection will become a cherished part of your at-home bar for relaxed entertaining.