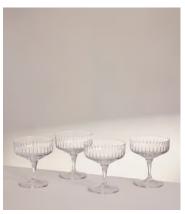

## Roebling Champagne Coupe, Set of Four

€240 Regular price€204 Member price

Designed exclusively for DUMBO House, the Roebling collection is a fitting tribute to John Augustus Roebling, the civil engineer who designed and built Brooklyn Bridge. Handcrafted from a weighty crystal, each piece has been intricately cut with straight lines echoing the cables that suspend above this historical landmark. Hand-finished and polished for extra brilliance, this collection will become a cherished part of your at-home bar for relaxed entertaining.