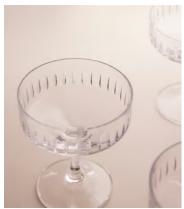

## Roebling Champagne Coupe, Set of Four

€240 Regular price€204 Member price

Designed exclusively for DUMBO House, the Roebling collection is a fitting tribute to John Augustus Roebling, the civil engineer who designed and built Brooklyn Bridge. Handcrafted from a weighty crystal, each piece has been intricately cut with straight lines echoing the cables that suspend above this historical landmark. Hand-finished and polished for extra brilliance, this collection will become a cherished part of your at-home bar for relaxed entertaining.