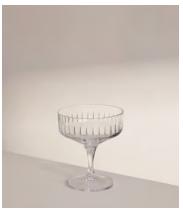

## Roebling Champagne Coupe, Set of Four

€240 Regular price€204 Member price

Designed exclusively for DUMBO House, the Roebling collection is a fitting tribute to John Augustus Roebling, the civil engineer who designed and built Brooklyn Bridge. Handcrafted from a weighty crystal, each piece has been intricately cut with straight lines echoing the cables that suspend above this historical landmark. Hand-finished and polished for extra brilliance, this collection will become a cherished part of your at-home bar for relaxed entertaining.