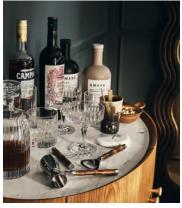

## Roebling Champagne Coupe, Set of Four

€240 Regular price€204 Member price

Designed exclusively for DUMBO House, the Roebling collection is a fitting tribute to John Augustus Roebling, the civil engineer who designed and built Brooklyn Bridge. Handcrafted from a weighty crystal, each piece has been intricately cut with straight lines echoing the cables that suspend above this historical landmark. Hand-finished and polished for extra brilliance, this collection will become a cherished part of your at-home bar for relaxed entertaining.