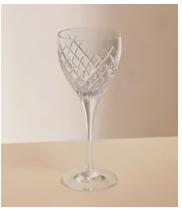

## Barwell Cut Crystal White Wine Glass, Set of Four

€245 Regular price€208 Member price

A House icon, the Barwell range was our first crystal collection and has been used in all Houses since 2010, with a hand-engraved design and weighty feel, our Barwell crystal remains a timeless firm favourite to add to your own collection.

Used in all of our Houses, our Barwell crystal remains a timeless firm favourite to add to your own collection.