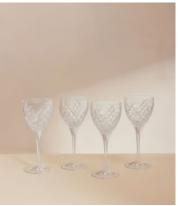

## Barwell Cut Crystal White Wine Glass, Set of Four

€245 Regular price€208 Member price

A House icon, the Barwell range was our first crystal collection and has been used in all Houses since 2010, with a hand-engraved design and weighty feel, our Barwell crystal remains a timeless firm favourite to add to your own collection.

Used in all of our Houses, our Barwell crystal remains a timeless firm favourite to add to your own collection.