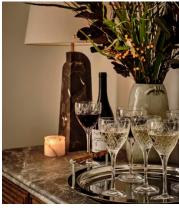

## Barwell Cut Crystal White Wine Glass, Set of Four

€245 Regular price€208 Member price

A House icon, the Barwell range was our first crystal collection and has been used in all Houses since 2010, with a hand-engraved design and weighty feel, our Barwell crystal remains a timeless firm favourite to add to your own collection.

Used in all of our Houses, our Barwell crystal remains a timeless firm favourite to add to your own collection.