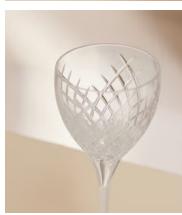

## Barwell Cut Crystal White Wine Glass, Set of Four

€245 Regular price€208 Member price

A House icon, the Barwell range was our first crystal collection and has been used in all Houses since 2010, with a hand-engraved design and weighty feel, our Barwell crystal remains a timeless firm favourite to add to your own collection.

Used in all of our Houses, our Barwell crystal remains a timeless firm favourite to add to your own collection.