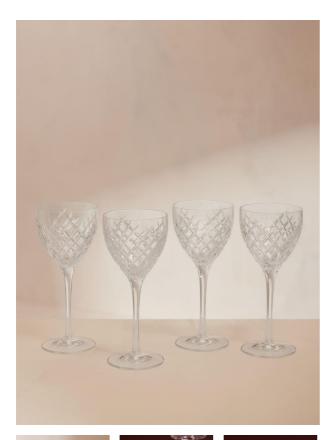

# Barwell Cut Crystal Wine Glass, Set Of Four

| €245 | Regular    |
|------|------------|
| €208 | Membership |

#### Product details

A House icon, the Barwell range was our first crystal collection and has been used in all Houses since 2010, with a hand-engraved design and weighty feel, our Barwell crystal remains a timeless firm favourite to add to your own collection.