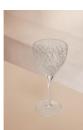

# Barwell Cut Crystal Wine Glass, Set Of Four

| €245 | Regular    |
|------|------------|
| €208 | Membership |

#### Product details

A House icon, the Barwell range was our first crystal collection and has been used in all Houses since 2010, with a hand-engraved design and weighty feel, our Barwell crystal remains a timeless firm favourite to add to your own collection.