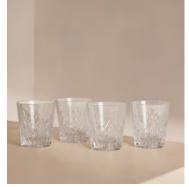

## Barwell Cut Crystal Rocks Glass, Set of Four

€225 Regular price €191 Member price

A House icon, the Barwell range was our first crystal collection and has been used in all Houses since 2010, with a hand-engraved design and weighty feel, our Barwell crystal remains a timeless firm favourite to add to your own collection.

Used in all of our Houses, our Barwell crystal remains a timeless firm favourite to add to your own collection.