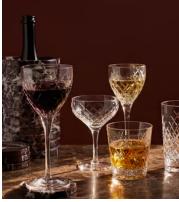

## Barwell Cut Crystal Rocks Glass, Set of Four

€225 Regular price €191 Member price

A House icon, the Barwell range was our first crystal collection and has been used in all Houses since 2010, with a hand-engraved design and weighty feel, our Barwell crystal remains a timeless firm favourite to add to your own collection.

Used in all of our Houses, our Barwell crystal remains a timeless firm favourite to add to your own collection.