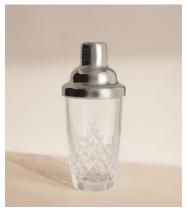

## Barwell Cut Crystal Martini Shaker

€250 Regular price €213 Member price

A House icon, the Barwell range was our first crystal collection and has been used in all Houses since 2010, with a hand-engraved design and weighty feel, our Barwell crystal remains a timeless firm favourite to add to your own collection.