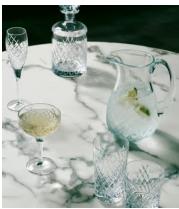

## Barwell Cut Crystal Highball Glass, Set of Four

€225 Regular price €191 Member price

A House icon, the Barwell range was our first crystal collection and has been used in all Houses since 2010, with a hand-engraved design and weighty feel, our Barwell crystal remains a timeless firm favourite to add to your own collection.

Used in all of our Houses, our Barwell crystal remains a timeless firm favourite to add to your own collection.