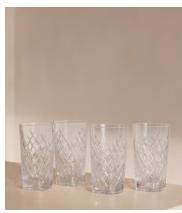

## Barwell Cut Crystal Highball Glass, Set of Four

€225 Regular price €191 Member price

A House icon, the Barwell range was our first crystal collection and has been used in all Houses since 2010, with a hand-engraved design and weighty feel, our Barwell crystal remains a timeless firm favourite to add to your own collection.

Used in all of our Houses, our Barwell crystal remains a timeless firm favourite to add to your own collection.

## **Dimensions**

**Dimensions:** H13.5 x W7.8 x D7.8cm / H5.3 x W3.1 x D3.1"

**Weight:** 2.5kg / 5.5lbs

Packaged dimensions: H34 x W27 x D19cm / H13.5 x W10.6 x D7.3  $\!\!^{"}$ 

Packaged weight: 2.5kg / 5.5lbs