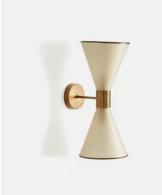

## Kremer Wall Light

€380 Regular price

€323 Member price

Because it's both an uplighter and a downlighter, the Kremer lights 'negative space' making it a good source of ambient lighting.

## **Dimensions**

Dimensions: H44 x W18 x D24cm / H17.3 x W7.1 x D9.4"

Weight: 2kg / 4.4lbs

Packaged dimensions:  $H31 \times W25 \times D25 \text{cm} / H12.2 \times W9.8 \times D9.8$ "

Packaged weight: 2kg / 4.4lbs

## **Details**

Assembly required: Yes, specialist

Bulb required: 1 / E12 / 4W Maximum

Bulb style: Tala 4W Sphere I LED

Bulb(s) included: No

Dimmable: Yes, please consult a qualified

**Electrician required**: Yes **Lighting Certification UK**: CE

Shade dimensions: H20 x W18 x D18cm

Voltage: 220-240V Wall bracket: 13

**Care instructions**: Wipe clean with a soft, dry cloth and dust regularly to prevent build up. Do not use polishing agents, harsh cleaners or abrasive products. Always switch off the electricity supply before