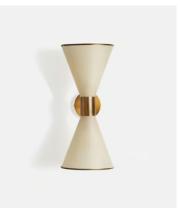

## Kremer Wall Light

€380 Regular price

€323 Member price

Because it's both an uplighter and a downlighter, the Kremer lights 'negative space' making it a good source of ambient lighting.

## **Dimensions**

Dimensions: H44 x W18 x D24cm / H17.3 x W7.1 x D9.4"

Weight: 2kg / 4.4lbs

Packaged dimensions:  $H31 \times W25 \times D25 \text{cm} / H12.2 \times W9.8 \times D9.8$ "

Packaged weight: 2kg / 4.4lbs

## **Details**

Assembly required: Yes, specialist

Bulb required: 1 / E12 / 4W Maximum

Bulb style: Tala 4W Sphere I LED

Bulb(s) included: No

Dimmable: Yes, please consult a qualified

**Electrician required**: Yes **Lighting Certification UK**: CE

Shade dimensions: H20 x W18 x D18cm

Voltage: 220-240V Wall bracket: 13

**Care instructions**: Wipe clean with a soft, dry cloth and dust regularly to prevent build up. Do not use polishing agents, harsh cleaners or abrasive products. Always switch off the electricity supply before