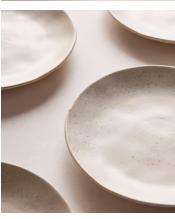

## Roc Side Plate, Speckle, Set of Four

€72 Regular price

€61 Member price

Inspired by the tableware used at our Soho Farmhouse restaurants, Roc's chunky, organic shapes are ideal for relaxed, everyday dining. Crafted in Portugal from robust stoneware, the range is finished with a speckled oatmeal glaze making each piece unique.