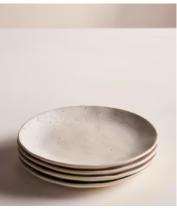

## Roc Side Plate, Speckle, Set of Four

€72 Regular price

€61 Member price

Inspired by the tableware used at our Soho Farmhouse restaurants, Roc's chunky, organic shapes are ideal for relaxed, everyday dining. Crafted in Portugal from robust stoneware, the range is finished with a speckled oatmeal glaze making each piece unique.