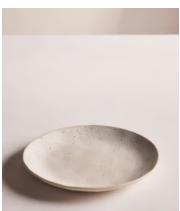

## Roc Side Plate, Speckle, Set of Four

€72 Regular price

€61 Member price

Inspired by the tableware used at our Soho Farmhouse restaurants, Roc's chunky, organic shapes are ideal for relaxed, everyday dining. Crafted in Portugal from robust stoneware, the range is finished with a speckled oatmeal glaze making each piece unique.