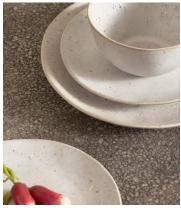

## Roc Side Plate, Speckle, Set of Four

€72 Regular price

€61 Member price

Inspired by the tableware used at our Soho Farmhouse restaurants, Roc's chunky, organic shapes are ideal for relaxed, everyday dining. Crafted in Portugal from robust stoneware, the range is finished with a speckled oatmeal glaze making each piece unique.