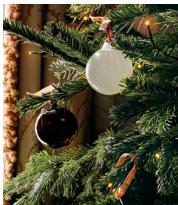

## Rosendale Baubles, Purple, Set of Six

€64 Regular price€54 Member price

Trim your Christmas tree with our Rosendale baubles, based on the glassware found at DUMBO House in Brooklyn and Soho House Amsterdam. Available in opaque white or purple, they're mouth blown with a distinctive spiral pattern that catches the light beautifully.