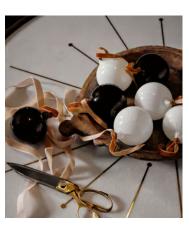

## Rosendale Baubles, Purple, Set of Six

€64 Regular price€54 Member price

Trim your Christmas tree with our Rosendale baubles, based on the glassware found at DUMBO House in Brooklyn and Soho House Amsterdam. Available in opaque white or purple, they're mouth blown with a distinctive spiral pattern that catches the light beautifully.