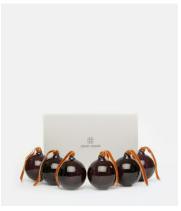

## Rosendale Baubles, Purple, Set of Six

€64 Regular price€54 Member price

Trim your Christmas tree with our Rosendale baubles, based on the glassware found at DUMBO House in Brooklyn and Soho House Amsterdam. Available in opaque white or purple, they're mouth blown with a distinctive spiral pattern that catches the light beautifully.