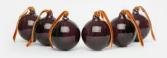

## Rosendale Baubles, Purple, Set of Six

€64 Regular price€54 Member price

Trim your Christmas tree with our Rosendale baubles, based on the glassware found at DUMBO House in Brooklyn and Soho House Amsterdam. Available in opaque white or purple, they're mouth blown with a distinctive spiral pattern that catches the light beautifully.