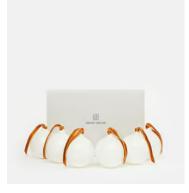

## Rosendale Baubles, White, Set of Six

€65 Regular price

€55 Member price

Trim your Christmas tree with our Rosendale baubles, which are based on the glassware found at DUMBO House in Brooklyn and Soho House Amsterdam. Available in opaque white or purple, they're mouth blown with a distinctive spiral pattern that catches the light beautifully.