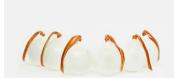

## Rosendale Baubles, White, Set of Six

€65 Regular price

€55 Member price

Trim your Christmas tree with our Rosendale baubles, which are based on the glassware found at DUMBO House in Brooklyn and Soho House Amsterdam. Available in opaque white or purple, they're mouth blown with a distinctive spiral pattern that catches the light beautifully.