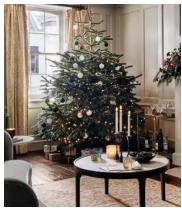

## Rosendale Baubles, White, Set of Six

€65 Regular price

€55 Member price

Trim your Christmas tree with our Rosendale baubles, which are based on the glassware found at DUMBO House in Brooklyn and Soho House Amsterdam. Available in opaque white or purple, they're mouth blown with a distinctive spiral pattern that catches the light beautifully.