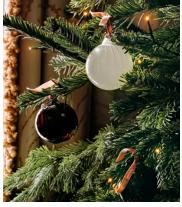

## Rosendale Baubles, White, Set of Six

€65 Regular price

€55 Member price

Trim your Christmas tree with our Rosendale baubles, which are based on the glassware found at DUMBO House in Brooklyn and Soho House Amsterdam. Available in opaque white or purple, they're mouth blown with a distinctive spiral pattern that catches the light beautifully.