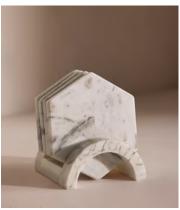

## Clyde Marble Coasters, White, Set of Four

€130 €65 Regular price €111 €52 Member price

Referencing the marble found throughout 180 House, our Clyde coasters are cut to a hexagonal shape and crafted from individual marble sections that are pieced together by hand. Housed in a sculptural marble stand, the delicate veining in the stone makes each one original and a true statement for any coffee table.