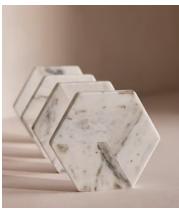

## Clyde Marble Coasters, White, Set of Four

€130 €65 Regular price €111 €52 Member price

Referencing the marble found throughout 180 House, our Clyde coasters are cut to a hexagonal shape and crafted from individual marble sections that are pieced together by hand. Housed in a sculptural marble stand, the delicate veining in the stone makes each one original and a true statement for any coffee table.