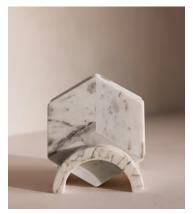

## Clyde Marble Coasters, White, Set of Four

€130 €65 Regular price €111 €52 Member price

Referencing the marble found throughout 180 House, our Clyde coasters are cut to a hexagonal shape and crafted from individual marble sections that are pieced together by hand. Housed in a sculptural marble stand, the delicate veining in the stone makes each one original and a true statement for any coffee table.