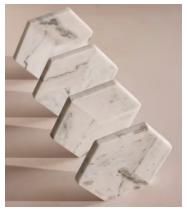

## Clyde Marble Coasters, White, Set of Four

€130 €65 Regular price €111 €52 Member price

Referencing the marble found throughout 180 House, our Clyde coasters are cut to a hexagonal shape and crafted from individual marble sections that are pieced together by hand. Housed in a sculptural marble stand, the delicate veining in the stone makes each one original and a true statement for any coffee table.