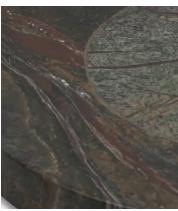

# Astell Serving Board, Large, Forest Green Marble

€120 Regular price €102 Member price

Entirely unique, the Astell serving board is hand-cut in India from weighty forest-green marble, which has unique variations in texture and colour. Its sleek, high-shine finish makes it ideal for displaying everything from cheese and crackers to bite-sized desserts. Use it to echo the contemporary textures at Soho House Rome.