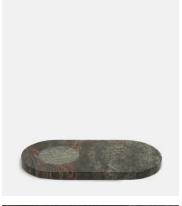

# Astell Serving Board, Large, Forest Green Marble

€120 Regular price €102 Member price

Entirely unique, the Astell serving board is hand-cut in India from weighty forest-green marble, which has unique variations in texture and colour. Its sleek, high-shine finish makes it ideal for displaying everything from cheese and crackers to bite-sized desserts. Use it to echo the contemporary textures at Soho House Rome.

### **Dimensions**

Dimensions: H2 x W35 x D18.5cm / H0.8 x W13.8 x D7.3"

Weight: 3kg / 6.6lbs

Packaged weight: 3kg / 6.6lbs