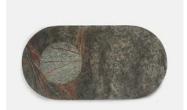

# Astell Serving Board, Large, Forest Green Marble

€120 Regular price €102 Member price

Entirely unique, the Astell serving board is hand-cut in India from weighty forest-green marble, which has unique variations in texture and colour. Its sleek, high-shine finish makes it ideal for displaying everything from cheese and crackers to bite-sized desserts. Use it to echo the contemporary textures at Soho House Rome.