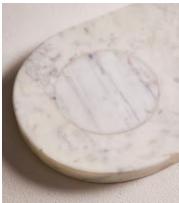

# Astell Serving Board Large, White Marble

| <del>€120</del> | €59 | Regular price |
|-----------------|-----|---------------|
| <del>€102</del> | €47 | Member price  |

This large serving board has been hand-cut in India from weighty white marble, which has unique variations in texture and colour.