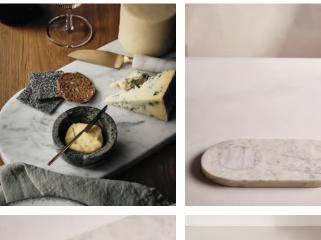

# Astell Serving Board Large, White Marble

| <del>€120</del> | €59 | Regular price |
|-----------------|-----|---------------|
| <del>€102</del> | €47 | Member price  |

This large serving board has been hand-cut in India from weighty white marble, which has unique variations in texture and colour.