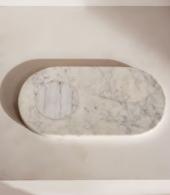

# Astell Serving Board Large, White Marble

| <del>€120</del> | €59 | Regular price |
|-----------------|-----|---------------|
| <del>€102</del> | €47 | Member price  |

This large serving board has been hand-cut in India from weighty white marble, which has unique variations in texture and colour.

### Dimensions

Dimensions: H2 x W35 x D18.5cm / H0.8 x W13.8 x D7.3" Weight: 4kg / 8.8lbs Packaged weight: 4kg / 8.8lbs