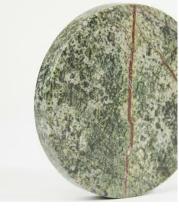

# Hanson Coasters, Forest Green, Set of Four

€72 Regular price

€61 Member price

Referencing the solid marble furniture seen throughout 180 House on the Strand in London, this set of four coasters has been hand-hewn in India from a weighty forest-green marble that has unique variations in texture and colour. Each one has protective feet, so it won't scratch natural surfaces such as glass or wood.