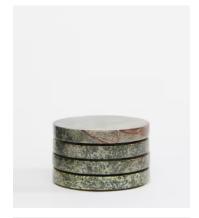

# Hanson Coasters, Forest Green, Set of Four

€72 Regular price

€61 Member price

Referencing the solid marble furniture seen throughout 180 House on the Strand in London, this set of four coasters has been hand-hewn in India from a weighty forest-green marble that has unique variations in texture and colour. Each one has protective feet, so it won't scratch natural surfaces such as glass or wood.