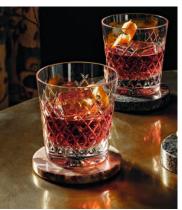

# Hanson Coasters, Forest Green, Set of Four

€72 Regular price

€61 Member price

Referencing the solid marble furniture seen throughout 180 House on the Strand in London, this set of four coasters has been hand-hewn in India from a weighty forest-green marble that has unique variations in texture and colour. Each one has protective feet, so it won't scratch natural surfaces such as glass or wood.