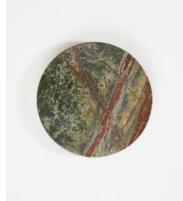

# Hanson Coasters, Forest Green, Set of Four

€72 Regular price

€61 Member price

Referencing the solid marble furniture seen throughout 180 House on the Strand in London, this set of four coasters has been hand-hewn in India from a weighty forest-green marble that has unique variations in texture and colour. Each one has protective feet, so it won't scratch natural surfaces such as glass or wood.