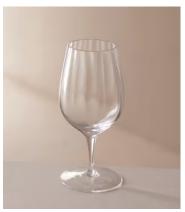

## Pembroke Water Glass, Set of Four

€105 Regular price €89 Member price

Handmade in Poland, our elegant collection of stemware is crafted in clear glass, featuring a soft scalloped detail. Inspired by the glasswear at our first House at 40 Greek Street, this range is perfect for both entertaining and casual dining.

## **Dimensions**

Dimensions: H16.6 x W8 x D8cm / H6.5 x W3.1 x D3.1  $^{\circ}$ 

Weight: 2kg / 4.4lbs

Packaged dimensions: H20 x W18 x D36cm / H7.7 x W7.1 x D14.2"

Packaged weight: 2kg / 4.4lbs