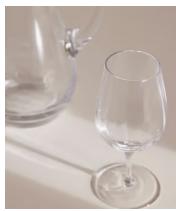

## Pembroke Water Glass, Set of Four

€105 Regular price €89 Member price

Handmade in Poland, our elegant collection of stemware is crafted in clear glass, featuring a soft scalloped detail. Inspired by the glasswear at our first House at 40 Greek Street, this range is perfect for both entertaining and casual dining.