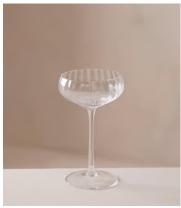

## Pembroke Champagne Coupe, Set of Four

€105 Regular price €89 Member price

Handmade in Poland, our elegant collection of stemware is crafted in clear glass, featuring a soft scalloped detail. Inspired by the glasswear at our first House at 40 Greek Street, this range is perfect for both entertaining and casual dining.

## **Dimensions**

Dimensions: H16 x W10 x D10cm / H6.3 x W3.9 x D3.9"

Weight: 2kg / 4.4lbs

Packaged dimensions: H19  $\times$  W22  $\times$  D44cm / H7.5  $\times$  W8.7  $\times$  D17.3"

Packaged weight: 2kg / 4.4lbs

## **Details**

Assembly required: No
Dishwasher safe: No
Material: Glass

Microwave safe: No

Oven safe: No

**Care instructions**: Handwash only. Wipe with a soft, dry cloth. Do not use abrasives or cleaners as they may damage the finish.