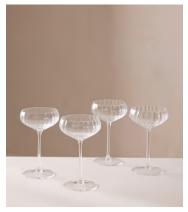

## Pembroke Champagne Coupe, Set of Four

€105 Regular price €89 Member price

Handmade in Poland, our elegant collection of stemware is crafted in clear glass, featuring a soft scalloped detail. Inspired by the glasswear at our first House at 40 Greek Street, this range is perfect for both entertaining and casual dining.

## **Dimensions**

Dimensions: H16 x W10 x D10cm / H6.3 x W3.9 x D3.9"

Weight: 2kg / 4.4lbs

Packaged dimensions: H19  $\times$  W22  $\times$  D44cm / H7.5  $\times$  W8.7  $\times$  D17.3"

Packaged weight: 2kg / 4.4lbs

## **Details**

Assembly required: No
Dishwasher safe: No
Material: Glass

Microwave safe: No

Oven safe: No

**Care instructions**: Handwash only. Wipe with a soft, dry cloth. Do not use abrasives or cleaners as they may damage the finish.