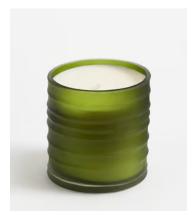

# Remo Pine Candle, Medium 215g

€72 €33 Regular price €61 €26 Member price

Inspired by Christmas time at Soho Farmhouse, our Pine fragrance combines top notes of aromatic Rosemary, with a heart of Clove and a base of Cedarwood. The candle is housed in a mouth-blown coloured glass vessel with an irregular hand-cut pattern for a truly unique finish. Each candle is hand poured in England using a blend of mineral and vegetable wax that provides a clean burn and long-lasting scent release.

#### **Dimensions**

**Dimensions:** H8 x W8 x D8cm / H3.2 x W3.2 x D3.2"

Weight: 1kg / 2.2lbs

Packaged weight: 1kg / 2.2lbs