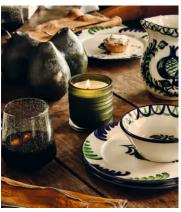

# Remo Pine Candle, Medium 215g

€72 €33 Regular price €61 €26 Member price

Inspired by Christmas time at Soho Farmhouse, our Pine fragrance combines top notes of aromatic Rosemary, with a heart of Clove and a base of Cedarwood. The candle is housed in a mouth-blown coloured glass vessel with an irregular hand-cut pattern for a truly unique finish. Each candle is hand poured in England using a blend of mineral and vegetable wax that provides a clean burn and long-lasting scent release.