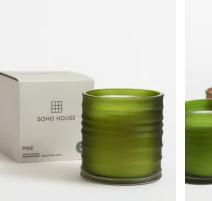

# Remo Pine Candle, Medium 215g

€72 €33 Regular price €61 €26 Member price

Inspired by Christmas time at Soho Farmhouse, our Pine fragrance combines top notes of aromatic Rosemary, with a heart of Clove and a base of Cedarwood. The candle is housed in a mouth-blown coloured glass vessel with an irregular hand-cut pattern for a truly unique finish. Each candle is hand poured in England using a blend of mineral and vegetable wax that provides a clean burn and long-lasting scent release.

#### **Dimensions**

**Dimensions:** H8 x W8 x D8cm / H3.2 x W3.2 x D3.2"

Weight: 1kg / 2.2lbs

Packaged weight: 1kg / 2.2lbs