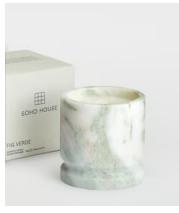

# Verona Fig Verde Candle, Onyx Marble Small 135g

€72 Regular price

€61 Member price

Our Fig Verde fragrance is infused with Green Figs, Dried Fruit and Rose Petals to recall evening strolls around the courtyard garden at Soho House Istanbul. The scented wax is hand-poured into our onyx marble Verona vessel, which is characterised by distinctive veinings, making each one unique. Use the candle as a standalone feature for a mantelpiece or bookshelf.

### **Details**

Fragrance: Fig Verde
Fill weight: 135g
Material: Marble

Burn Time: Approx 25 hours

**Care instructions:** When lighting your candle for the first time, allow to burn for a minimum of 2 hours or until there is a completely molten wax pool. This will ensure good burn performance and minimise instances of