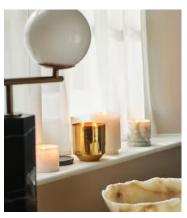

# Verona Fig Verde Candle, Onyx Marble Small 135g

€72 Regular price

€61 Member price

Our Fig Verde fragrance is infused with Green Figs, Dried Fruit and Rose Petals to recall evening strolls around the courtyard garden at Soho House Istanbul. The scented wax is hand-poured into our onyx marble Verona vessel, which is characterised by distinctive veinings, making each one unique. Use the candle as a standalone feature for a mantelpiece or bookshelf.