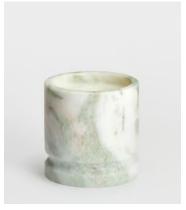

# Verona Fig Verde Candle, Onyx Marble Small 135g

€72 Regular price

€61 Member price

Our Fig Verde fragrance is infused with Green Figs, Dried Fruit and Rose Petals to recall evening strolls around the courtyard garden at Soho House Istanbul. The scented wax is hand-poured into our onyx marble Verona vessel, which is characterised by distinctive veinings, making each one unique. Use the candle as a standalone feature for a mantelpiece or bookshelf.

### **Details**

Fragrance: Fig Verde
Fill weight: 135g
Material: Marble

Burn Time: Approx 25 hours

**Care instructions:** When lighting your candle for the first time, allow to burn for a minimum of 2 hours or until there is a completely molten wax pool. This will ensure good burn performance and minimise instances of