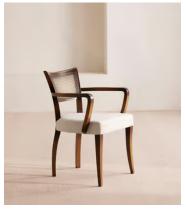

# Molina Armchair, Cane Back, Linen, Natural

€800 €595 Regular price €680 €476 Member price

Crafted in Italy, this chair's frame is carved from beech wood and finished with linen upholstery.

Variations of the Molina armchair can be seen in many of our Houses, from Soho House Berlin to High Road House in West London. Rounded corners on each arm complement the gentle curve of the four beech wood legs.

## **Dimensions**

Dimensions: H79 x W60 x D57cm / H31 x W24 x D22"

Weight: 11kg / 24.3lbs

Packaged dimensions: H86 x W61 x D59cm / H33.9 x W24 x D23.2"

Packaged weight: 14kg / 30.9lbs

### **Details**

Arm height: 66.5cm
Assembly required: No
Composition: 100% Linen

Fabric: Linen
Feet: Beech
Filling: Foam
Frame: Beech
Material: Beech

Removable cushions: No Removable legs: No Seat depth: 49.5cm Seat height: 48cm Seat width: 51.5cm