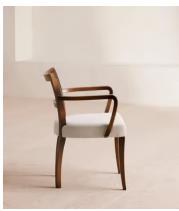

# Molina Armchair, Cane Back, Linen, Natural

€800 €595 Regular price €680 €476 Member price

Crafted in Italy, this chair's frame is carved from beech wood and finished with linen upholstery.

Variations of the Molina armchair can be seen in many of our Houses, from Soho House Berlin to High Road House in West London. Rounded corners on each arm complement the gentle curve of the four beech wood legs.

## **Dimensions**

Dimensions: H79 x W60 x D57cm / H31 x W24 x D22"

Weight: 11kg / 24.3lbs

Packaged dimensions: H86 x W61 x D59cm / H33.9 x W24 x D23.2"

Packaged weight: 14kg / 30.9lbs

### **Details**

Arm height: 66.5cm
Assembly required: No
Composition: 100% Linen

Fabric: Linen
Feet: Beech
Filling: Foam
Frame: Beech
Material: Beech

Removable cushions: No Removable legs: No Seat depth: 49.5cm Seat height: 48cm Seat width: 51.5cm