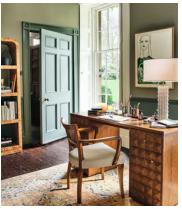

# Molina Armchair, Cane Back, Linen, Natural

€800 €595 Regular price €680 €476 Member price

Crafted in Italy, this chair's frame is carved from beech wood and finished with linen upholstery.

Variations of the Molina armchair can be seen in many of our Houses, from Soho House Berlin to High Road House in West London. Rounded corners on each arm complement the gentle curve of the four beech wood legs.