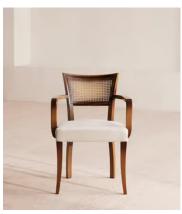

# Molina Armchair, Cane Back, Linen, Natural

€800 €595 Regular price €680 €476 Member price

Crafted in Italy, this chair's frame is carved from beech wood and finished with linen upholstery.

Variations of the Molina armchair can be seen in many of our Houses, from Soho House Berlin to High Road House in West London. Rounded corners on each arm complement the gentle curve of the four beech wood legs.

## **Dimensions**

Dimensions: H79 x W60 x D57cm / H31 x W24 x D22"

Weight: 11kg / 24.3lbs

Packaged dimensions: H86 x W61 x D59cm / H33.9 x W24 x D23.2"

Packaged weight: 14kg / 30.9lbs

### **Details**

Arm height: 66.5cm
Assembly required: No
Composition: 100% Linen

Fabric: Linen
Feet: Beech
Filling: Foam
Frame: Beech
Material: Beech

Removable cushions: No Removable legs: No Seat depth: 49.5cm Seat height: 48cm Seat width: 51.5cm