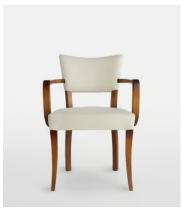

# Molina Armchair, Linen, Natural

€810 Regular price €689 Member price

Crafted in Italy, this chair's frame is carved from beech wood and finished with natural linen upholstery.

Variations of the Molina armchair can be seen in many of our Houses, from Soho House Berlin to High Road House in West London. Rounded corners on each arm complement the gentle curve of the four beech wood legs.

### **Dimensions**

**Dimensions:** H79 x W60 x D57cm / H31 x W24 x D22"

Weight: 11kg / 24.3lbs

Packaged dimensions: H86 x W61 x D59cm / H33.9 x W24 x D23.2"

Packaged weight: 14kg / 30.9lbs

#### **Details**

Arm height: 66.5cm
Assembly required: No
Composition: 100% Linen

Fabric: Linen
Feet: Beech
Filling: Foam
Frame: Beech
Material: Beech

Removable cushions: No Removable legs: No Seat depth: 49.5cm Seat height: 48cm Seat width: 51.5cm