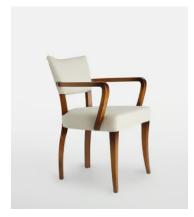

# Molina Armchair, Linen, Natural

€810 Regular price €689 Member price

Crafted in Italy, this chair's frame is carved from beech wood and finished with natural linen upholstery.

Variations of the Molina armchair can be seen in many of our Houses, from Soho House Berlin to High Road House in West London. Rounded corners on each arm complement the gentle curve of the four beech wood legs.

### **Dimensions**

**Dimensions:** H79 x W60 x D57cm / H31 x W24 x D22"

Weight: 11kg / 24.3lbs

Packaged dimensions: H86 x W61 x D59cm / H33.9 x W24 x D23.2"

Packaged weight: 14kg / 30.9lbs

#### **Details**

Arm height: 66.5cm
Assembly required: No
Composition: 100% Linen

Fabric: Linen
Feet: Beech
Filling: Foam
Frame: Beech
Material: Beech

Removable cushions: No Removable legs: No Seat depth: 49.5cm Seat height: 48cm Seat width: 51.5cm