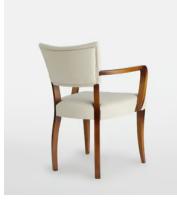

# Molina Armchair, Linen, Natural

€810 Regular price €689 Member price

Crafted in Italy, this chair's frame is carved from beech wood and finished with natural linen upholstery.

Variations of the Molina armchair can be seen in many of our Houses, from Soho House Berlin to High Road House in West London. Rounded corners on each arm complement the gentle curve of the four beech wood legs.

### **Dimensions**

**Dimensions:** H79 x W60 x D57cm / H31 x W24 x D22"

Weight: 11kg / 24.3lbs

Packaged dimensions: H86 x W61 x D59cm / H33.9 x W24 x D23.2"

Packaged weight: 14kg / 30.9lbs

#### **Details**

Arm height: 66.5cm
Assembly required: No
Composition: 100% Linen

Fabric: Linen
Feet: Beech
Filling: Foam
Frame: Beech
Material: Beech

Removable cushions: No Removable legs: No Seat depth: 49.5cm Seat height: 48cm Seat width: 51.5cm