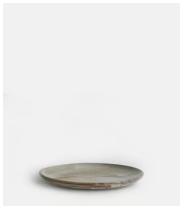

## Lawson Dinner Plate, Set of Four

€105 Regular price €89 Member price

With organic shapes and a distinctive speckled finish, our Lawson collection is crafted from durable stoneware by artisans in Portugal. A reactive glaze creates subtle variations in colour and texture, making each piece a one-off. The 1970s-style interiors at 180 House inspired the range, which is ideal for casual, everyday dining.