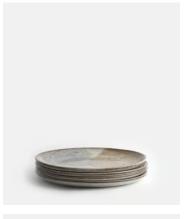

## Lawson Dinner Plate, Set of Four

€105 Regular price €89 Member price

With organic shapes and a distinctive speckled finish, our Lawson collection is crafted from durable stoneware by artisans in Portugal. A reactive glaze creates subtle variations in colour and texture, making each piece a one-off. The 1970s-style interiors at 180 House inspired the range, which is ideal for casual, everyday dining.