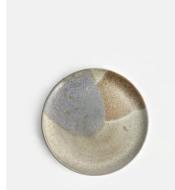

## Lawson Dinner Plate, Set of Four

€105 Regular price €89 Member price

With organic shapes and a distinctive speckled finish, our Lawson collection is crafted from durable stoneware by artisans in Portugal. A reactive glaze creates subtle variations in colour and texture, making each piece a one-off. The 1970s-style interiors at 180 House inspired the range, which is ideal for casual, everyday dining.