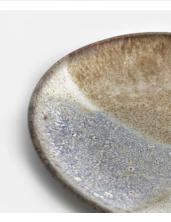

## Lawson Side Plate, Set of Four

€91€46Regular price€77€37Member price

With organic shape and a distinctive speckled finish, our Lawson collection is crafted from durable stoneware by artisans in Portugal. A reactive glaze creates subtle variations in colour and texture, making each piece a one-off. The 1970s-style interiors at 180 House inspired the range, which is ideal for casual, everyday dining.