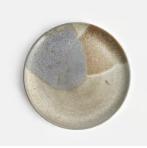

## Lawson Side Plate, Set of Four

€91€46Regular price€77€37Member price

With organic shape and a distinctive speckled finish, our Lawson collection is crafted from durable stoneware by artisans in Portugal. A reactive glaze creates subtle variations in colour and texture, making each piece a one-off. The 1970s-style interiors at 180 House inspired the range, which is ideal for casual, everyday dining.