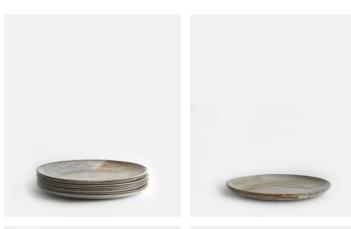

## Lawson Side Plate, Set of Four

€91€46Regular price€77€37Member price

With organic shape and a distinctive speckled finish, our Lawson collection is crafted from durable stoneware by artisans in Portugal. A reactive glaze creates subtle variations in colour and texture, making each piece a one-off. The 1970s-style interiors at 180 House inspired the range, which is ideal for casual, everyday dining.

## Dimensions

Dimensions: H2 x W22 x D22cm / H0.8 x W8.7 x D8.7" Weight: 1.6kg / 3.5lbs Number of boxes: 4