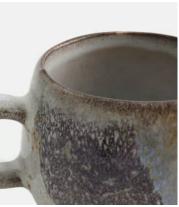

## Lawson Mug, Set of Four

€78 Regular price €66 Member price

With organic shapes and a distinctive speckled finish, our Lawson collection is crafted from durable stoneware by artisans in Portugal. A reactive glaze creates subtle variations in colour and texture, making each piece a one-off. The 1970s-style interiors at 180 House inspired the range, which is ideal for casual, everyday dining.