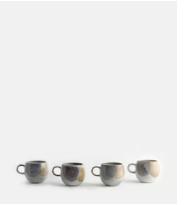

## Lawson Mug, Set of Four

€78 Regular price €66 Member price

With organic shapes and a distinctive speckled finish, our Lawson collection is crafted from durable stoneware by artisans in Portugal. A reactive glaze creates subtle variations in colour and texture, making each piece a one-off. The 1970s-style interiors at 180 House inspired the range, which is ideal for casual, everyday dining.