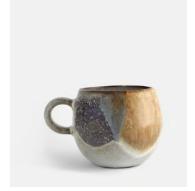

## Lawson Mug, Set of Four

€78 Regular price €66 Member price

With organic shapes and a distinctive speckled finish, our Lawson collection is crafted from durable stoneware by artisans in Portugal. A reactive glaze creates subtle variations in colour and texture, making each piece a one-off. The 1970s-style interiors at 180 House inspired the range, which is ideal for casual, everyday dining.