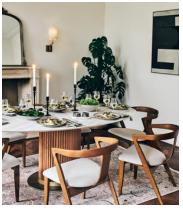

# Edwin Dining Chair, Natural Linen

€1,050 Regular price €893 Member price

Referencing the seating in Soho House Berlin, our Edwin chair blends form and function, harmonising warm tones with smooth curves. Handmade in Italy, the curved support panel is crafted from one continuous piece of ash wood that has been steam bent into shape. The chair's deep-sit form is enhanced by a comfortable linen cushion.