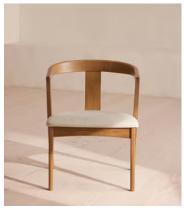

# Edwin Dining Chair, Natural Linen

€1,050 Regular price €893 Member price

Referencing the seating in Soho House Berlin, our Edwin chair blends form and function, harmonising warm tones with smooth curves. Handmade in Italy, the curved support panel is crafted from one continuous piece of ash wood that has been steam bent into shape. The chair's deep-sit form is enhanced by a comfortable linen cushion.