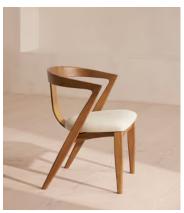

# Edwin Dining Chair, Natural Linen

€1,050 Regular price €893 Member price

Referencing the seating in Soho House Berlin, our Edwin chair blends form and function, harmonising warm tones with smooth curves. Handmade in Italy, the curved support panel is crafted from one continuous piece of ash wood that has been steam bent into shape. The chair's deep-sit form is enhanced by a comfortable linen cushion.