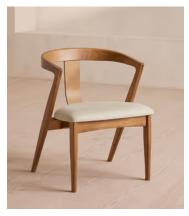

# Edwin Dining Chair, Natural Linen

€1,050 Regular price €893 Member price

Referencing the seating in Soho House Berlin, our Edwin chair blends form and function, harmonising warm tones with smooth curves. Handmade in Italy, the curved support panel is crafted from one continuous piece of ash wood that has been steam bent into shape. The chair's deep-sit form is enhanced by a comfortable linen cushion.