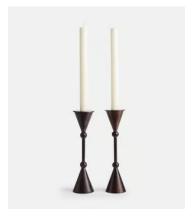

## Set of 2 Bruyere Candle Holders Patina Brass Small

€145 €72 Regular price €123 €58 Member price

Featuring a slim stem and conical ends, the small Bruyere candlestick holders draw inspiration from the vintage styles in White City. Crafted from a sturdy combination of brass and iron, each one brings an oldworld feel to dinner settings.