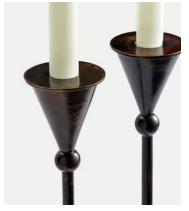

## Set of 2 Bruyere Candle Holders Patina Brass Small

€145 €72 Regular price €123 €58 Member price

Featuring a slim stem and conical ends, the small Bruyere candlestick holders draw inspiration from the vintage styles in White City. Crafted from a sturdy combination of brass and iron, each one brings an oldworld feel to dinner settings.