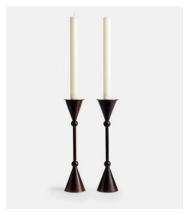

## Set of 2 Bruyere Candle Holders Patina Brass Medium

€160 €78 Regular price €136 €62 Member price

Featuring a slim stem and conical ends, the medium Bruyere candlestick holders draw inspiration from the vintage styles in White City. Crafted from a sturdy combination of brass and iron, each one brings an oldworld feel to dinner settings.