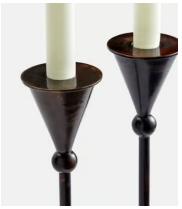

## Set of 2 Bruyere Candle Holders Patina Brass Medium

€160 €78 Regular price €136 €62 Member price

Featuring a slim stem and conical ends, the medium Bruyere candlestick holders draw inspiration from the vintage styles in White City. Crafted from a sturdy combination of brass and iron, each one brings an oldworld feel to dinner settings.