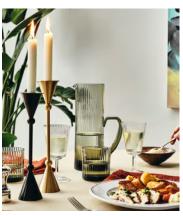

## Set of 2 Bruyere Candle Holders Patina Brass Medium

€160 €78 Regular price €136 €62 Member price

Featuring a slim stem and conical ends, the medium Bruyere candlestick holders draw inspiration from the vintage styles in White City. Crafted from a sturdy combination of brass and iron, each one brings an oldworld feel to dinner settings.