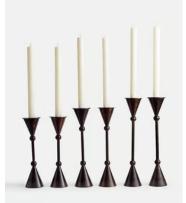

## Set of 2 Bruyere Candle Holders Patina Brass Medium

€160 €78 Regular price €136 €62 Member price

Featuring a slim stem and conical ends, the medium Bruyere candlestick holders draw inspiration from the vintage styles in White City. Crafted from a sturdy combination of brass and iron, each one brings an oldworld feel to dinner settings.