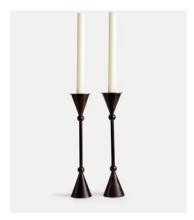

## Bruyere Candle Holders Patina Brass, Set of Two, Large

€170 €85 Regular price €145 €68 Member price

Featuring a slim stem and conical ends, the large Bruyere candlestick holders draw inspiration from the vintage styles in White City. Crafted from a sturdy combination of brass and iron, each one brings an oldworld feel to dinner settings.

## **Dimensions**

Dimensions: H30 x W7 x D7cm / H11.8 x W2.8 x D2.8"

Weight: 1kg / 2.2lbs

Packaged weight: 1kg / 2.2lbs