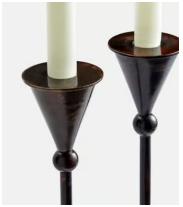

## Bruyere Candle Holders Patina Brass, Set of Two, Large

€170 €85 Regular price €145 €68 Member price

Featuring a slim stem and conical ends, the large Bruyere candlestick holders draw inspiration from the vintage styles in White City. Crafted from a sturdy combination of brass and iron, each one brings an oldworld feel to dinner settings.

## **Details**

Material: Brass

**Care instructions:** Place the candle holder on a firm flat heat resistant surface ensuring it stands steady. Ensure a secure fit within the holder in an upright position before lighting. Snuff out the flame at least 2 cm from the base before it reaches the holder. Clean with a dry cloth.