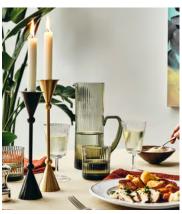

## Bruyere Candle Holders Patina Brass, Set of Two, Large

€170 €85 Regular price €145 €68 Member price

Featuring a slim stem and conical ends, the large Bruyere candlestick holders draw inspiration from the vintage styles in White City. Crafted from a sturdy combination of brass and iron, each one brings an oldworld feel to dinner settings.