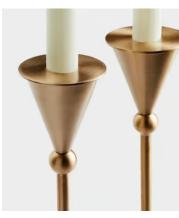

## Set of 2 Bruyere Candle Holders Brushed Brass Small

€145 €72 Regular price €123 €58 Member price

Featuring a slim stem and conical ends, the small Bruyere candlestick holders draw inspiration from the vintage styles in White City. Crafted from a high-polished, brushed brass, each one brings an old-world feel to dinner settings.

## **Details**

Material: Brass

**Care instructions:** Place the candle holder on a firm flat heat resistant surface ensuring it stands steady. Ensure a secure fit within the holder in an upright position before lighting. Snuff out the flame at least 2 cm from the base before it reaches the holder. Clean with a dry cloth.