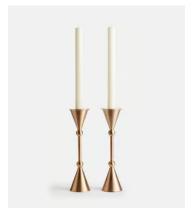

## Set of 2 Bruyere Candle Holders Brushed Brass Small

€145 €72 Regular price €123 €58 Member price

Featuring a slim stem and conical ends, the small Bruyere candlestick holders draw inspiration from the vintage styles in White City. Crafted from a high-polished, brushed brass, each one brings an old-world feel to dinner settings.

## **Dimensions**

**Dimensions:** H20 x W7 x D7cm / H7.9 x W2.8 x D2.8"

Weight: 1kg / 2.2lbs

Packaged weight: 1kg / 2.2lbs