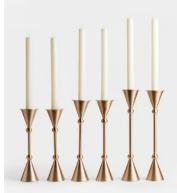

## Set of 2 Bruyere Candle Holders Brushed Brass Medium

€160 €78 Regular price €136 €62 Member price

Featuring a slim stem and conical ends, the medium Bruyere candlestick holders draw inspiration from the vintage styles in White City. Crafted from a high-polished, brushed brass, each one brings an old-world feel to dinner settings.

## **Details**

Height: 26cm / 10.23" Base: 6cm / 2.36"

**Care instructions:** Place the candle holder on a firm flat heat resistant surface ensuring it stands steady. Ensure a secure fit within the holder in an upright position before lighting. Snuff out the flame at least 2 cm from the base before it reaches the holder. Clean with a dry cloth.