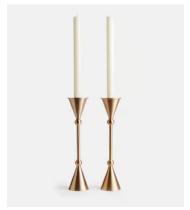

## Set of 2 Bruyere Candle Holders Brushed Brass Medium

€160 €78 Regular price €136 €62 Member price

Featuring a slim stem and conical ends, the medium Bruyere candlestick holders draw inspiration from the vintage styles in White City. Crafted from a high-polished, brushed brass, each one brings an old-world feel to dinner settings.

## **Details**

Height: 26cm / 10.23" Base: 6cm / 2.36"

**Care instructions:** Place the candle holder on a firm flat heat resistant surface ensuring it stands steady. Ensure a secure fit within the holder in an upright position before lighting. Snuff out the flame at least 2 cm from the base before it reaches the holder. Clean with a dry cloth.