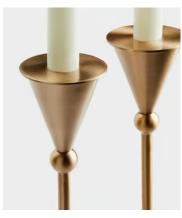

## Set of 2 Bruyere Candle Holders Brushed Brass Medium

€160 €78 Regular price €136 €62 Member price

Featuring a slim stem and conical ends, the medium Bruyere candlestick holders draw inspiration from the vintage styles in White City. Crafted from a high-polished, brushed brass, each one brings an old-world feel to dinner settings.

## **Details**

Height: 26cm / 10.23" Base: 6cm / 2.36"

**Care instructions:** Place the candle holder on a firm flat heat resistant surface ensuring it stands steady. Ensure a secure fit within the holder in an upright position before lighting. Snuff out the flame at least 2 cm from the base before it reaches the holder. Clean with a dry cloth.