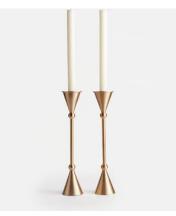

## Set of 2 Bruyere Candle Holders Brushed Brass Large

€170 €72 Regular price €145 €58 Member price

Featuring a slim stem and conical ends, the large Bruyere candlestick holders draw inspiration from the vintage styles in White City. Crafted from a high-polished, brushed brass, each one brings an old-world feel to dinner settings.

## **Dimensions**

Dimensions: H30 x W7 x D7cm / H11.8 x W2.8 x D2.8"

Weight: 1kg / 2.2lbs

Packaged weight: 1kg / 2.2lbs