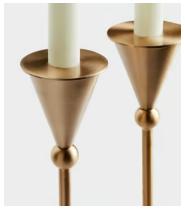

## Set of 2 Bruyere Candle Holders Brushed Brass Large

€170 €72 Regular price €145 €58 Member price

Featuring a slim stem and conical ends, the large Bruyere candlestick holders draw inspiration from the vintage styles in White City. Crafted from a high-polished, brushed brass, each one brings an old-world feel to dinner settings.

## **Details**

Material: Brass

**Care instructions:** Place the candle holder on a firm flat heat resistant surface ensuring it stands steady. Ensure a secure fit within the holder in an upright position before lighting. Snuff out the flame at least 2 cm from the base before it reaches the holder. Clean with a dry cloth.