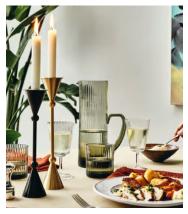

## Set of 2 Bruyere Candle Holders Brushed Brass Large

€170 €72 Regular price €145 €58 Member price

Featuring a slim stem and conical ends, the large Bruyere candlestick holders draw inspiration from the vintage styles in White City. Crafted from a high-polished, brushed brass, each one brings an old-world feel to dinner settings.