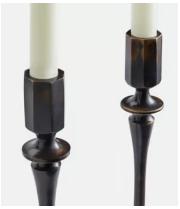

## Set of 2 Hansen Candle Holders Patina Brass Small

€145 €72 Regular price €123 €58 Member price

Bring unexpected texture to tables and mantels with the Hansen candleholders, inspired by vintage pieces found in our Houses. Crafted by artisans in India, they are cast in moulds and created from oxidised brass, which creates a natural patina over time. Fill with tapered dinner candles, and mix and match with the Bruyere candles to echo the mood of 180 The Strand.

## **Details**

Material: Brass

**Care instructions:** Place the candle holder on a firm flat heat resistant surface ensuring it stands steady. Ensure a secure fit within the holder in an upright position before lighting. Snuff out the flame at least 2 cm from the base before it reaches the holder. Clean with a dry cloth.