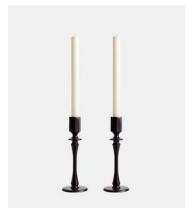

## Set of 2 Hansen Candle Holders Patina Brass Small

€145 €72 Regular price €123 €58 Member price

Bring unexpected texture to tables and mantels with the Hansen candleholders, inspired by vintage pieces found in our Houses. Crafted by artisans in India, they are cast in moulds and created from oxidised brass, which creates a natural patina over time. Fill with tapered dinner candles, and mix and match with the Bruyere candles to echo the mood of 180 The Strand.