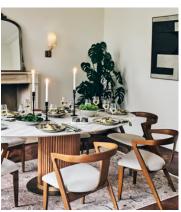

## Set of 2 Hansen Candle Holders Patina Brass Small

€145 €72 Regular price €123 €58 Member price

Bring unexpected texture to tables and mantels with the Hansen candleholders, inspired by vintage pieces found in our Houses. Crafted by artisans in India, they are cast in moulds and created from oxidised brass, which creates a natural patina over time. Fill with tapered dinner candles, and mix and match with the Bruyere candles to echo the mood of 180 The Strand.