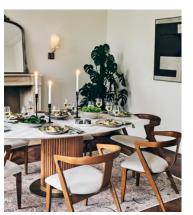

## Set of 2 Hansen Candle Holders Patina Brass Large

| <del>€170</del> | €72 | Regular price |
|-----------------|-----|---------------|
| <del>€145</del> | €58 | Member price  |

Bring unexpected texture to tables and mantels with the Hansen candleholders, inspired by vintage pieces found in our Houses. Crafted by artisans in India, they are cast in moulds and created from oxidised brass, which creates a natural patina over time. Fill with tapered dinner candles, and mix and match with the Bruyere candles to echo the mood of 180 The Strand.