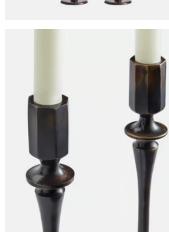

## Set of 2 Hansen Candle Holders Patina Brass Large

| <del>€170</del> | €72 | Regular price |
|-----------------|-----|---------------|
| <del>€145</del> | €58 | Member price  |

Bring unexpected texture to tables and mantels with the Hansen candleholders, inspired by vintage pieces found in our Houses. Crafted by artisans in India, they are cast in moulds and created from oxidised brass, which creates a natural patina over time. Fill with tapered dinner candles, and mix and match with the Bruyere candles to echo the mood of 180 The Strand.

## Dimensions

Dimensions: H30 x W7 x D7cm / H11.8 x W2.8 x D2.8" Weight: 1kg / 2.2lbs Packaged weight: 1kg / 2.2lbs

## Details

Material: Brass

**Care instructions:** Place the candle holder on a firm flat heat resistant surface ensuring it stands steady. Ensure a secure fit within the holder in an upright position before lighting. Snuff out the flame at least 2 cm from the base before it reaches the holder. Clean with a dry cloth.