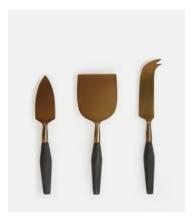

## Cresswell Black Mango & Antique Bronze Cheese Set

€115 Regular price €98 Member price

Classic and curvaceous, our Cresswell range is weighted with a rounded profile. Add a special touch to your cheese board with this set of expertly crafted cheese knives. Crafted in India from antique bronze, each knife boasts a black, mango wood handle.

## **Details**

**Materials:** Black Mango wood & antique bronze **Dishwasher Safe:** No, hand wash with mild soap

Microwave Safe: No