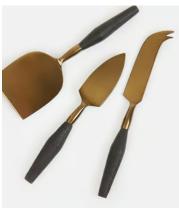

## Cresswell Black Mango & Antique Bronze Cheese Set

€115 Regular price €98 Member price

Classic and curvaceous, our Cresswell range is weighted with a rounded profile. Add a special touch to your cheese board with this set of expertly crafted cheese knives. Crafted in India from antique bronze, each knife boasts a black, mango wood handle.

## **Details**

**Materials:** Black Mango wood & antique bronze **Dishwasher Safe:** No, hand wash with mild soap

Microwave Safe: No