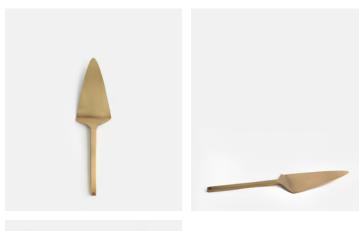

## Gold Pie Server

€46 Regular price€39 Member price

A simple teardrop shape and gold finish makes serving easy as pie. Drawing on the mid-century style of White City House, each server is handcrafted by artisans in India - so no two are exactly alike - using stainless steel for durability and rust resistance. It's perfect for formal entertaining, as well as everyday use.