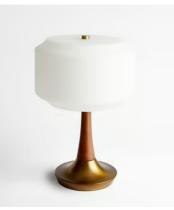

## Florence Table Lamp

€245 €120 Regular price €208 €96 Member price

The versatile shape of our Florence lamp makes it easy to tuck it into a cosy reading nook or on a sideboard, where the opaque blown glass shade will cast a soft, diffused light. Taking inspiration from vintage examples at White City House, it's our take on a Modernist shape.

## **Dimensions**

**Dimensions:** H26 x W26 x D38cm / H10.2 x W10.2 x D15"

Weight: 3kg / 6.6lbs

Packaged weight: 3kg / 6.6lbs

## **Details**

Material: Glass and Metal

Type of Lightbulb: 1 / E27 / G45 / 60W Maximum

Number of Lightbulbs Required: 1

Assembly Required: Yes

Dimmable: Yes

Electrician Required: No

**Care Instructions:** Clean with a soft dry cloth only. Do not use polishing agents, harsh chemicals or abrasive cleaners as they may damage the finish. Always switch off the electricity supply before cleaning.