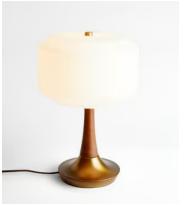

## Florence Table Lamp

€245 €120 Regular price €208 €96 Member price

The versatile shape of our Florence lamp makes it easy to tuck it into a cosy reading nook or on a sideboard, where the opaque blown glass shade will cast a soft, diffused light. Taking inspiration from vintage examples at White City House, it's our take on a Modernist shape.

## **Dimensions**

**Dimensions:** H26 x W26 x D38cm / H10.2 x W10.2 x D15"

Weight: 3kg / 6.6lbs

Packaged weight: 3kg / 6.6lbs

## **Details**

Material: Glass and Metal

Type of Lightbulb: 1 / E27 / G45 / 60W Maximum

Number of Lightbulbs Required: 1

Assembly Required: Yes

Dimmable: Yes

Electrician Required: No

**Care Instructions:** Clean with a soft dry cloth only. Do not use polishing agents, harsh chemicals or abrasive cleaners as they may damage the finish. Always switch off the electricity supply before cleaning.