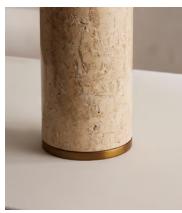

## Remi Stone Table Lamp, Large

€775 Regular price €659 Member price

Crafted from solid travertine, which has natural colour variations and inclusions, this lamp is entirely one of a kind. Inspired by the interiors at 180 House on the Strand, it's finished with subtle brass finish detailing and comes with a natural linen shade.