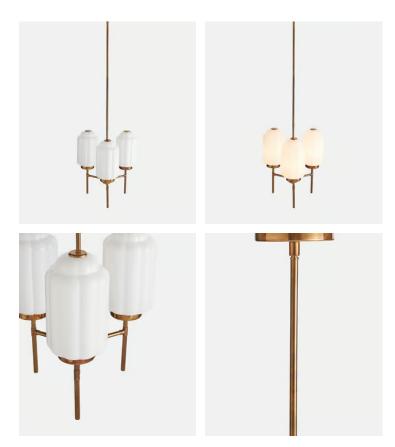

## Valentina Pendant

€555 €390 Regular price €472 €312 Member price

Art Deco lighting and architecture influenced the curves and clean lines of our Valentina pendant, which also takes inspiration from the lights at Soho Warehouse in Downtown Los Angeles. Faceted opaque glass shades diffuse a soft light and are offset by antique brass finish arms.

## **Details**

H139cm x W43cm x D43cm H54in x W16in x D16in

Materials: Glass and Metal

Type of Lightbulb: 3 / E27 / 42W Maximum

Cable & Ceiling Rose
Height Adjustable: Yes
Minimum Height: 56cm
Maximum Height: 116cm